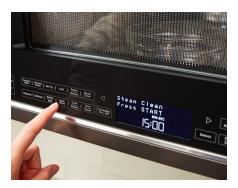

#### STEAM CLEANING FUNCTION

Uses the power of steam to loosen cooked-on food without the need for harsh chemical cleaners. After running this cycle, give the inside of the microwave a wipe down with a damp cloth.

#### **DEMOS**

KMHC319L SS/BS/PS

Point to the dedicated air fry and steam clean buttons that highlight the build with exploration in mind.