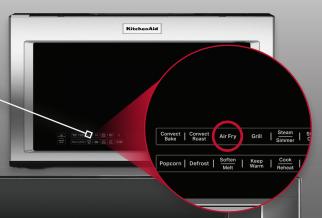

#### **AIR FRY MODE**

Uses dual heating elements and a fan to efficiently circulate hot air around the **included air fry basket**, crisping and browning food with less oil\* and no need to preheat.

#### **GRILL MODE**

Uses the included air fry basket and a 1500-watt grill element in the top of the microwave to sear meats, broil veggies and more.

#### **DEMOS**

KMHC319L SS/BS/PS

Point to the dedicated air fry and steam clean buttons that highlight the build with exploration in mind.