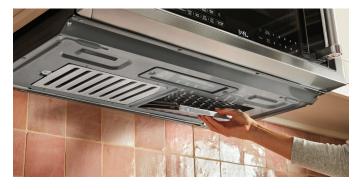

#### 6-SPEED, 400 CFM MOTOR CLASS\*\*

This ventilation system installs above a cooktop or range to help capture smoke, grease and odors from the cooking surface below. Six fan speeds make it easy to adjust settings for every cooking adventure, from gentle simmering to high-heat searing.