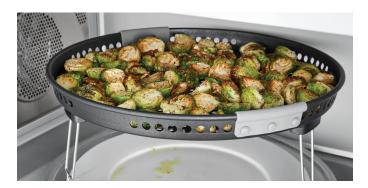

#### **AIR FRY MODE**

Uses dual heating elements and a fan to efficiently circulate hot air around the **included air fry basket**, crisping and browning food with less oil\* and no need to preheat.

#### **GRILL MODE**

Uses the included air fry basket and a 1500-watt grill element in the top of the microwave to sear meats, broil veggies and more.