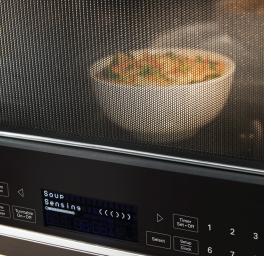

#### STEAM CLEANING FUNCTION

Uses the power of steam to loosen cooked-on food without the need for harsh chemical cleaners. After running this cycle, give the inside of the microwave a wipe down with a damp cloth.