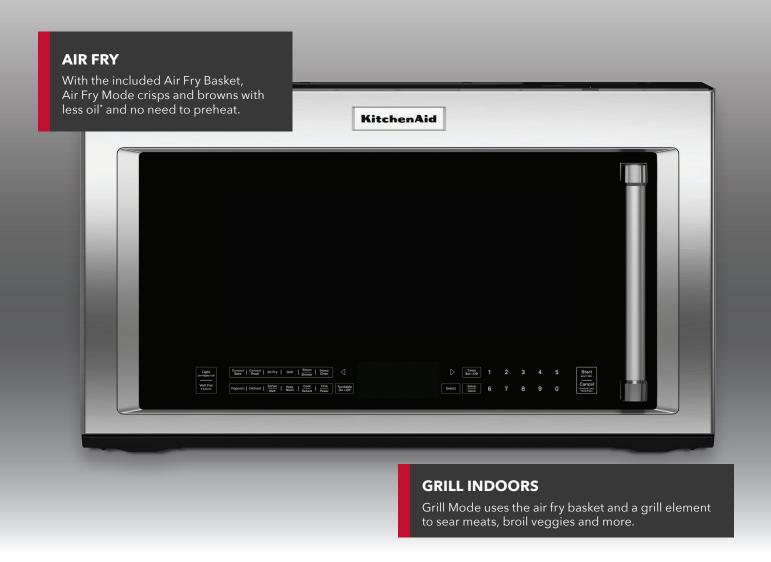

#### **AIR FRY MODE**

Uses dual heating elements and a fan to efficiently circulate hot air around the **included air fry basket**, crisping and browning food with less oil\* and no need to preheat.

#### **GRILL MODE**

Uses the included air fry basket and a 1500-watt grill element in the top of the microwave to sear meats, broil veggies and more.