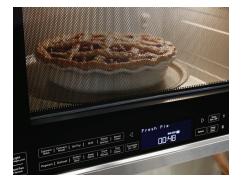

### Go beyond reheating and defrosting

With a microwave that does so much more, KitchenAid® Over-the-Range Convection Microwaves combine an air fryer, convection mode, grill mode, steamer and ventilation hood, all in one space-saving appliance that fits above your cooktop or range, freeing up your countertops for more making.

#### **CONVECTION COOKING**

Convection Cooking Modes for bake and roast use a 1600-watt convection element to reach temperatures up to 425°F, giving this microwave the ability to convect cook everything from small-batch bakes to a whole roast chicken.