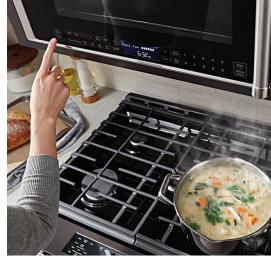

#### 6-SPEED, 400 CFM MOTOR CLASS\*\*

This ventilation system installs above a cooktop or range to help capture smoke, grease and odors from the cooking surface below. Six fan speeds make it easy to adjust settings for every cooking adventure, from gentle simmering to high-heat searing.