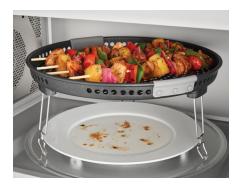

#### **GRILL MODE**

Uses the included air fry basket and a 1500-watt grill element in the top of the microwave to sear meats, broil veggies and more.

# CONVECTION COOKING MODES

Showcase where the 1600 watt convection element is on the microwave used to bake and roast.

1

Have the shopper open the door to inspect the inside of the unit. Show them the air fry basket, grill rack, and steamer vessel included with the microwave.